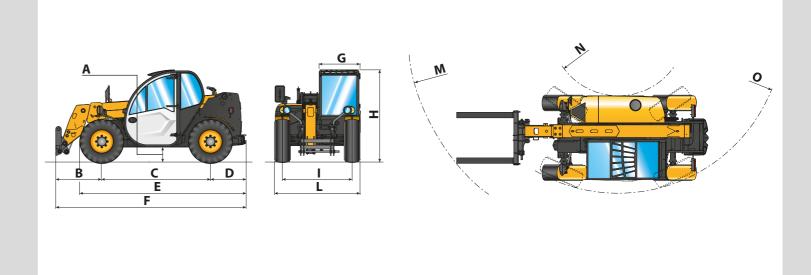

| TYRES       |               |
|-------------|---------------|
| Tyres       | 12.0/75 - 18' |
| Alternative | 12 - 16.5′    |

| DIMENSIONS |                                       |
|------------|---------------------------------------|
| Α          | 320                                   |
| В          | 985                                   |
| С          | 2350                                  |
| D          | 765                                   |
| E          | 3585                                  |
| F          | 4125                                  |
| G          | 860                                   |
| Н          | 1950                                  |
| I I        | 1500                                  |
| L          | 1850                                  |
| M          | 4540                                  |
| N          | 1460                                  |
| 0          | 3555                                  |
|            | Measurements expressed in millimetres |