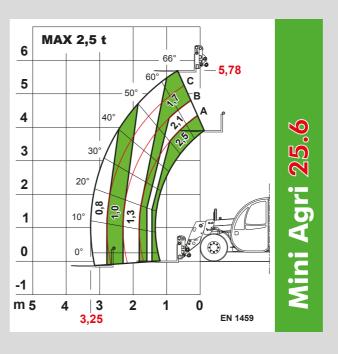

| PERFORMANCE                     |       |
|---------------------------------|-------|
| Maximum capacity (kg)           | 2.500 |
| Maximum lifting height (m)      | 5,78  |
| Maximum horizontal outreach (m) | 3,25  |
| Outreach at maximum height (m)  | 0,67  |
| Fork swivelling angle           | 129°  |
| Pull-out force (daN)            | 5.700 |
| Towing force (daN)              | 4.400 |
| Gradeability                    | 40 %  |
| Total weight empty (kg)         | 4.900 |
| Max speed (km/h)                | 30 *  |